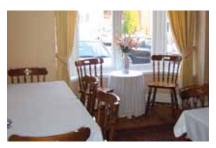

#### **BOURNEMOUTH**

Student bedroom

Communal dining room

The seaside town of Bournemouth

Students enjoying a game of volley ball on Bournemouth beach

## Kitchen

The shared kitchen is fitted to a high standard with a cooker, microwave, kettle, fridge, freezer, toaster and washing machine. Adjoining the kitchen is a communal lounge/dining room with TV/DVD.