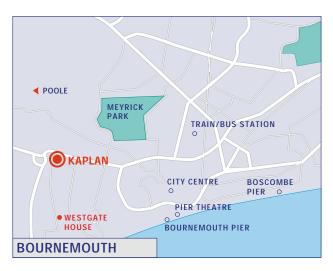

# **Westgate House**

The Westgate House Apartments are self catering student apartments located in a quiet residential area of Westbourne, within 15 minutes' walk to Kaplan International College Bournemouth and a 10-minute walk to the beach.

Westbourne has a great choice of restaurants, coffee bars and shops. There are also several banks, a post office and supermarket nearby. Regular bus services take students to Bournemouth and Poole town centres.